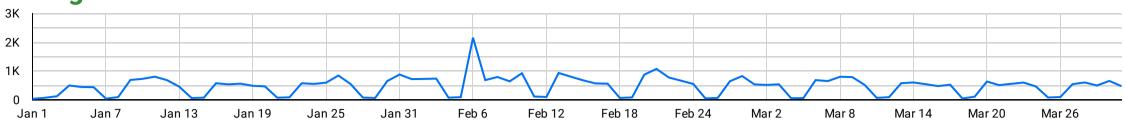

### Pageviews over time

**Pageviews:** 43,368

**Sessions:** 22,688

**Users:** 6,458

-4.4%

**Total Downloads: 240** 

**122.2%** 

**Device types:** 