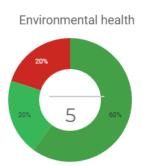

## 2. What are customers looking for?

Survey question: "What was the main service that you were interested in today?"

### Why did customers visit us?