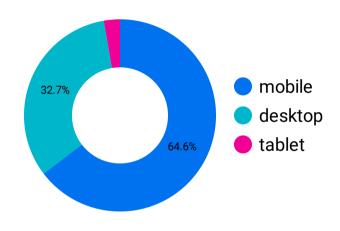

### Pageviews over time

**Pageviews:** 43,368

**Sessions:** 22,688

**Users:** 6,458

-4.4%

**Total Downloads: 240** 

**122.2%** 

**Device types:** 

## Types of devices used