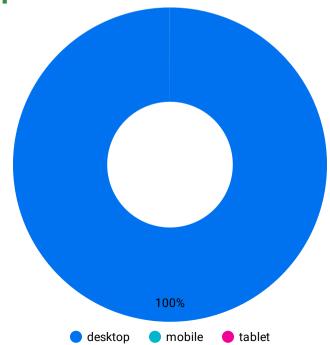

## Pageviews over time

The Hub

**Pageviews:** 598,493

**Sessions:** 248,087

**17.5%** 

8,454 **Users:** 

**13.7%** 

14,594 **Total Downloads:** 

**1**0.2% **1** 

**Device types:** 

## Types of devices used