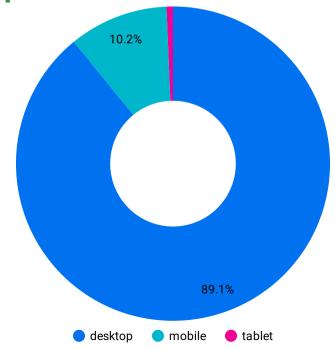

### Pageviews over time

**Pageviews:** 43,368

**Sessions:** 22,688

**Users:** 6,458

-4.4%

**Total Downloads: 240** 

**122.2%** 

**Device types:** 

## Types of devices used