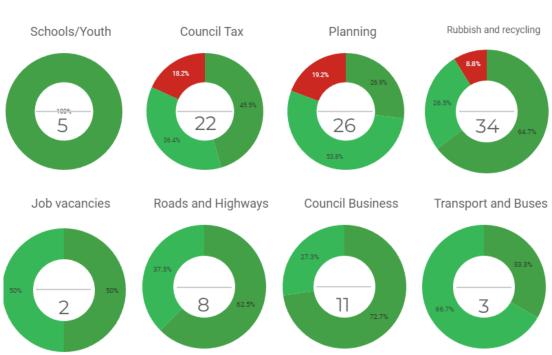

## 2. What are customers looking for?

Survey question: "What was the main service that you were interested in today?"

### Why did customers visit us?