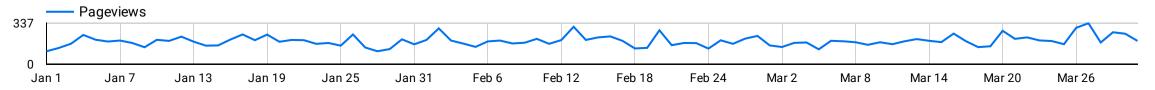

### Pageviews over time

**Pageviews:** 43,368

**Sessions:** 22,688

**Users:** 6,458

-4.4%

**Total Downloads: 240** 

**122.2%** 

**Device types:** 