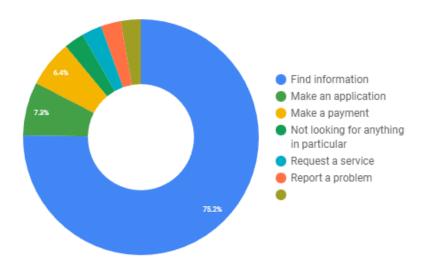

## 2. What are customers looking for?

Survey question: "What was the main service that you were interested in today?"

### Why did customers visit us?