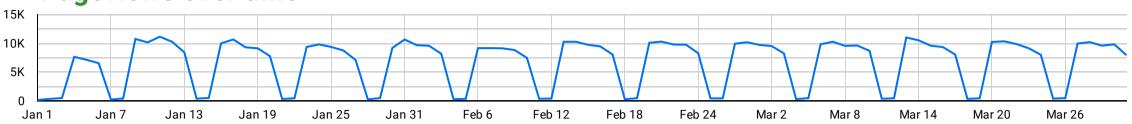

## Pageviews over time

The Hub

**Pageviews:** 598,493

**Sessions:** 248,087

**17.5%** 

8,454 **Users:** 

**13.7%** 

14,594 **Total Downloads:** 