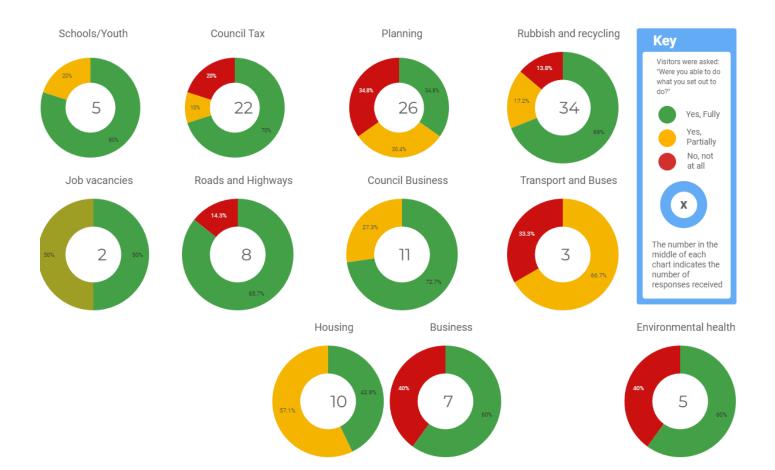

# **4. Visit success**Survey question: "Were you able to do what you set out to do?"

# **Overall visit Success**

**379%** 