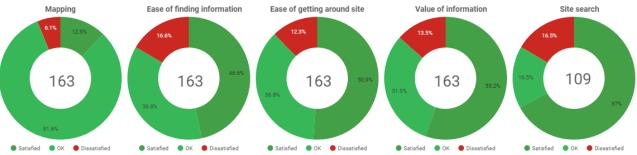

#### Satisfaction with website

### Accessibility

Making our website work for everyone