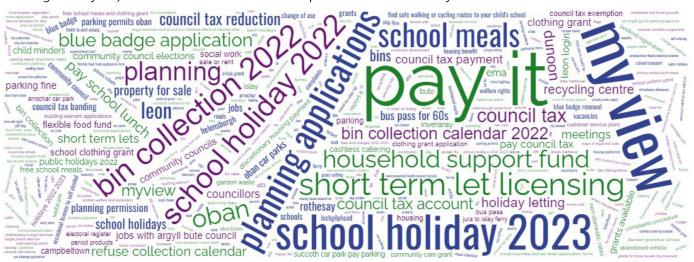

#### What did customers search for on our site?

The larger the font, the more times this word or phrase was searched for