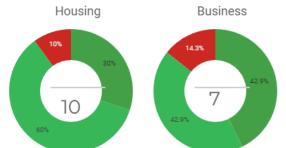

## 2. What are customers looking for?

Survey question: "What was the main service that you were interested in today?"

### Why did customers visit us?