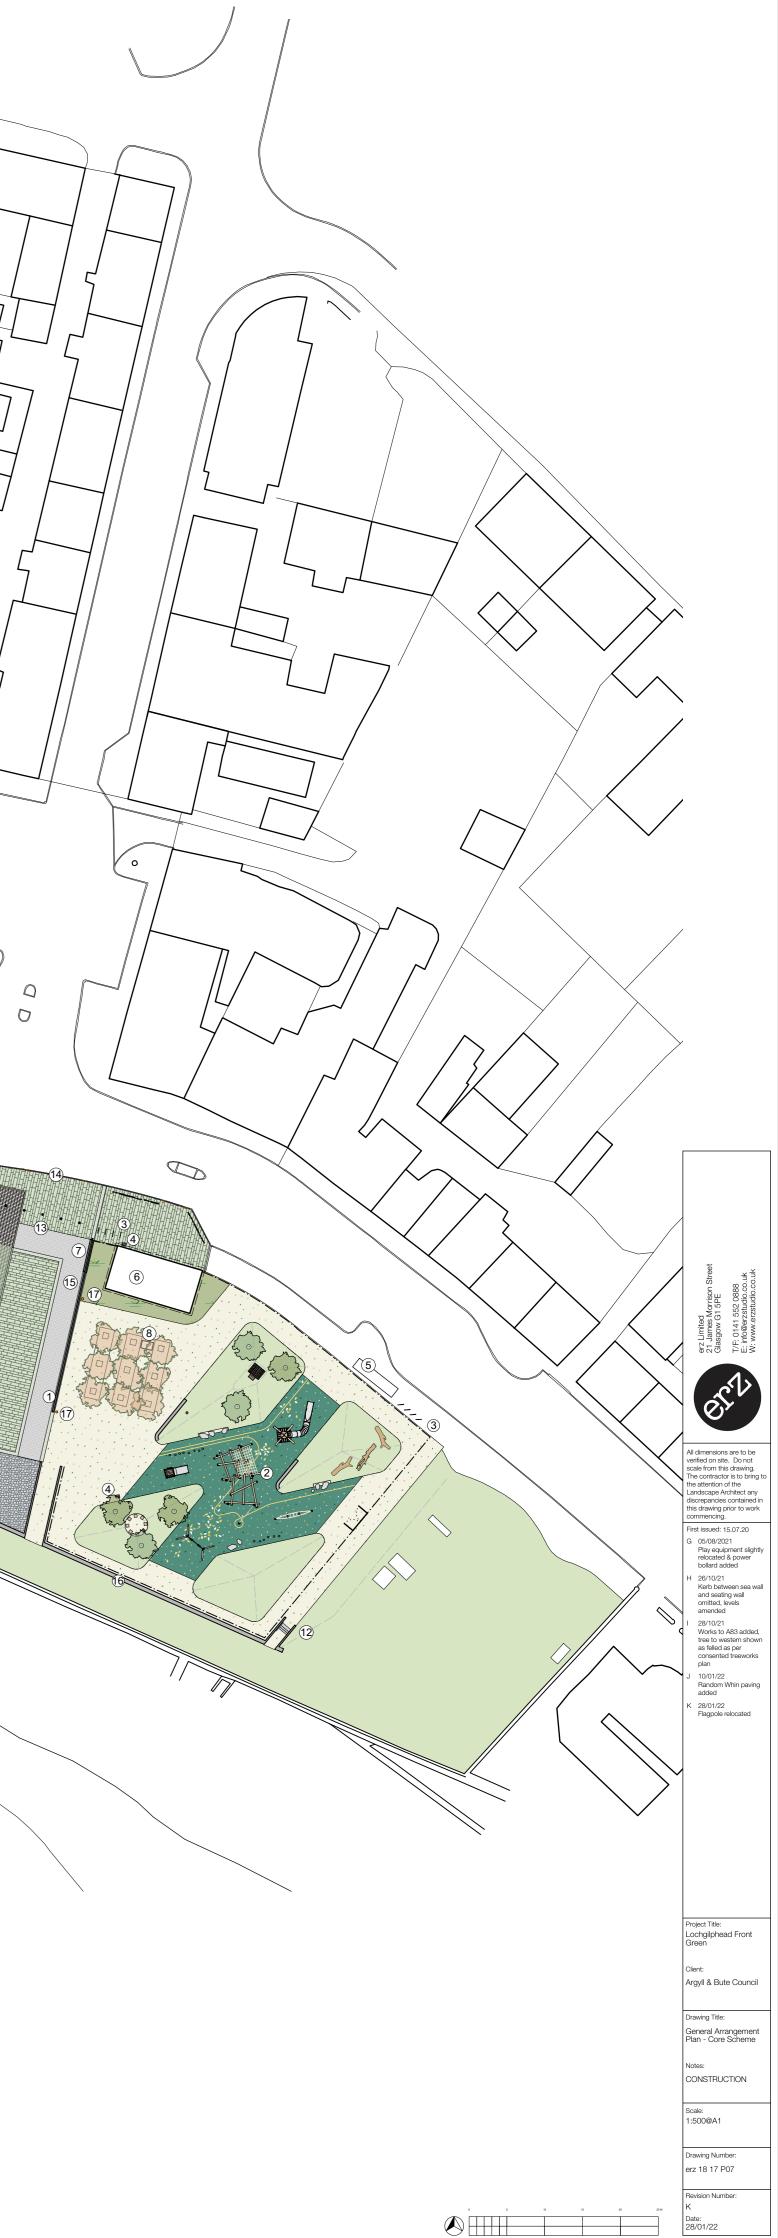

Whinstone cobbles Random walling stone units, random sizes, mortar jointed Refer to detail erz/18 17/DS04 1. Screen Bespoke Steel frame with timber screen As drawing erz/18 17/DSS01 and erz/18 17/DSS02

2. Play Equipment: As detail erz/18 17/DF01

3. Cycle stands 10no. Flat bar aluminium cycle stand Refer to detail erz/18 17/DF16

4. Litter Bin
3no. As detail erz/18 17/DF12
5. Bus shelter

Remains in existing location 6. Toilet block Existing toilet block

7. Masonry Wall As detail erz/18 17/DB07

8. Fountain Existing stone fountain relocated. Refer to detail erz/18 17/DF13

9. Relocated freestanding benches4no. benches.Existing benches lifted and relocated to new locations

10. War memorial Retained in current location, plinth to base to tie in with new levels Refer to detail erz/18 17/DF15

11. Flag pole New replacement fibreglass flag pole Refer to erz/18 17/P12.

12. PC Steps and Handrail Refer to detail erz/18 17/DB03

13. Bollards5 no. powder-coated steel bollards, fixed 3 no.powder-coated steel drop bollardsRefer to detail erz/18 17/DF09

14. Dropped Kerbs To accomodate vehicular access Refer to detail erz/18 17/DS05

15. Community Noticeboard Refer to detail erz/18 17/DF17

16. Insitu concrete mowing strip Refer to detail erz/18 17/DB0217. Power bollard Refer to M&E Engineer's information

Π 