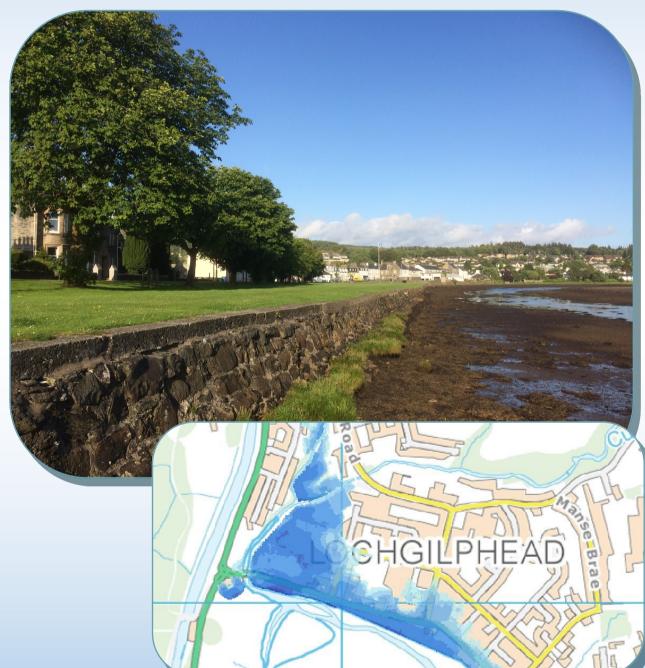

# Lochgilphead Flood Study - Public Consultation Event

Come along to Lochgilphead Community Education Centre to discuss the sustainable solutions that are being developed to help minimise the risk of current and future river and coastal flooding in the village.

### **Event** aims:

To present a range of potential options for managing river and coastal flooding in Lochgilphead and to establish past flood history.