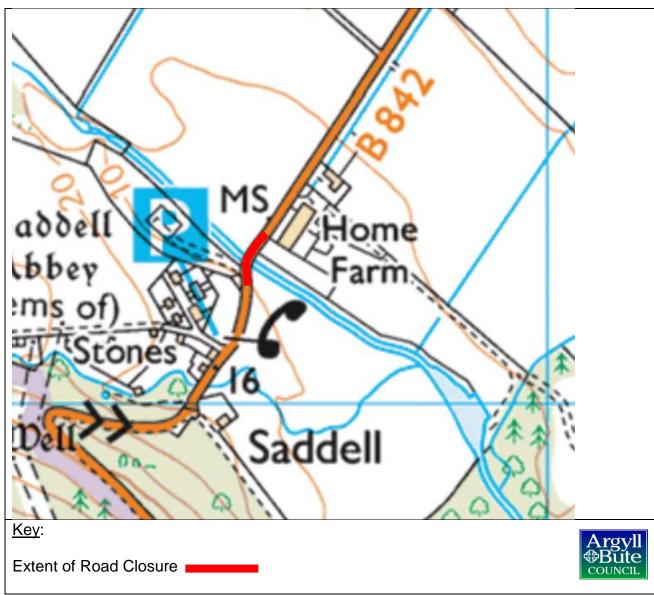

Name of Road/Extent of Restriction: B842 Saddell Mill Bridge, Saddell from a point 10 metres south if bridge to a point 10 metres north of bridge for a distance of 40 metres or thereby.

Alternative Route: A83, B8001, B842 and vice versa.

**Type of Restrictions:** Emergency Temporary 26 Tonnes MGW Weight Restriction **Period of Restriction/Closure:** When indicated by signs from 1000 hours 18<sup>th</sup> December 2024 until 2359 hours 8<sup>th</sup> January 2025 or until the works are complete whichever is earliest.

Reason for Restriction/Closure: Emergency bridge repair works.

Classes of Vehicles prohibited: All vehicles

Enquiries to: James Ross Traffic Development Officer.

Tel. 01546604655 or email: James.Ross@argyll-bute.gov.uk